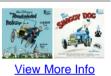

# Walt Disney's The Absent-Minded Professor and The Shaggy Dog

DQ-1323 | Fred MacMurray, Medfield Glee Club, Saxophonist - uncredited, Kevin Corcoran - narration, Four Dac 1967 | 12" Standard LP | Disneyland | United States | 33 1/3 RPM | Mono